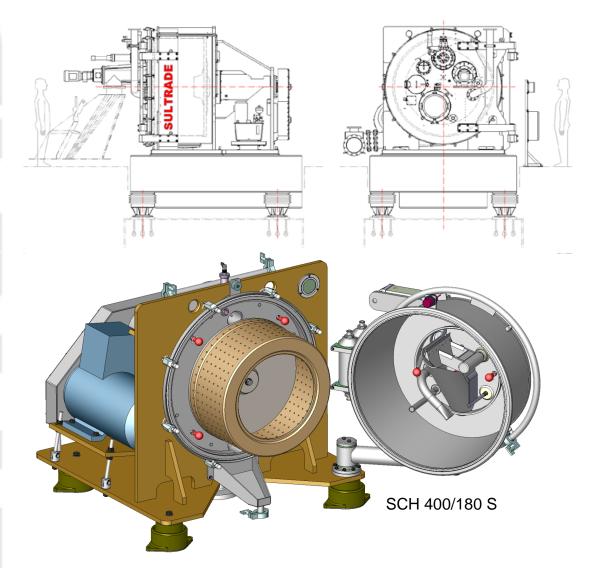

| Centrifuge type               |                | SCH 400/180 | SCH 1000/500 | SCH 1300/750 | SCH 2000/1000 |
|-------------------------------|----------------|-------------|--------------|--------------|---------------|
| Diameter of basket            | mm             | 400         | 1000         | 1300         | 2000          |
| Height of basket              | mm             | 180         | 500          | 750          | 1000          |
| Opening diameter of<br>basket | mm             | 300         | 750          | 1000         | 1550          |
| Filter surface                | m <sup>2</sup> | 0,226       | 1,571        | 3,063        | 6,283         |
| Useful volume                 | m3             | 0,01        | 0,172        | 0,435        | 1,255         |
| Max. <u>load</u>              | kg             | 17,5        | 215          | 545          | 2200(1100)    |
| Max. revolution               | rpm            | 3000        |              | 1200         | 660 (825)     |
| Centrifugal acceleration      | хg             | 2012        | 1257         | 1046         | 487 (761)     |
| Drive power                   | kW             | 4           | 37           | 55           | 110           |
| Weight without load           | kg             | 500         | 5000         | 9000         | 22000         |