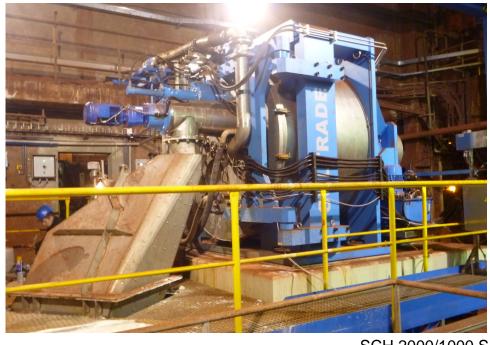

| m <sup>2</sup> | 0,226       | 1,571        | 3,063        | 6,283         |
| Useful volume                 | m3             | 0,01        | 0,172        | 0,435        | 1,255         |
| Max. <u>load</u>              | kg             | 17,5        | 215          | 545          | 2200(1100)    |
| Max. revolution               | rpm            | 3000        |              | 1200         | 660 (825)     |
| Centrifugal acceleration      | хg             | 2012        | 1257         | 1046         | 487 (761)     |
| Drive power                   | kW             | 4           | 37           | 55           | 110           |
| Weight without load           | kg             | 500         | 5000         | 9000         | 22000         |

## Sultrade Horizontal peeler Centrifuge SCH





SCH 2000/1000 S