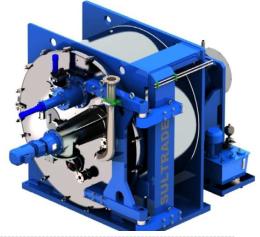

## Sultrade Horizontal peeler Centrifuge SCH

Material of centrifuge can be:

- stainless steel 1.4404, 1.4571 or else
- special alloy 2.4602 (Hastelloy C-22)
- coating with Hallar (E-CTFE) or else

Cleaning of centrifuge can be made with

- CIP ball nozzles for cascade cleaning
- oriented nozzles for direct washing
- flooding of centrifuge with cleaning liquid

Variable design of cenrtifuge and its accessories can be made according the customers need