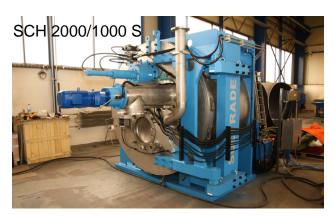

## Sultrade Horizontal peeler Centrifuge SCH

Material of centrifuge can be:

- stainless steel 1.4404, 1.4571 or else
- special alloy 2.4602 (Hastelloy C-22)
- coating with Hallar (E-CTFE) or else

Cleaning of centrifuge can be made with

- CIP ball nozzles for cascade cleaning
- oriented nozzles for direct washing
- flooding of centrifuge with cleaning liquid

Variable design of cenrtifuge and its accessories can be made according the customers need





| Centrifuge type               |                | SCH 400/180 | SCH 1000/500 | SCH 1300/750 | SCH 2000/1000 |
|-------------------------------|----------------|-------------|--------------|--------------|---------------|
| Diameter of basket            | mm             | 400         | 1000         | 1300         | 2000          |
| Height of basket              | mm             | 180         | 500          | 750          | 1000          |
| Opening diameter of<br>basket | mm             | 300         | 750          | 1000         | 1550          |
| Filter surface                | m <sup>2</sup> | 0,226       | 1,571        | 3,063        | 6,283         |
| Useful volume                 | m3             | 0,01        | 0,172        | 0,435        | 1,255         |
| Max. <u>load</u>